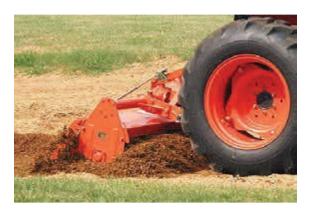

Therefore the ARC would like to purchase a tractor similar to the one below with about 75 hp and the all achments that it would take to make many of their tasks easier and therefore more efficient.

Tiller