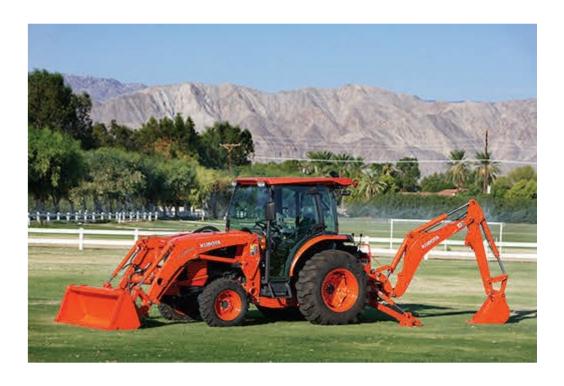

Therefore the ARC would like to purchase a tractor similar to the one below with about 75 hp and the all achments that it would take to make many of their tasks easier and therefore more efficient.

Tiller