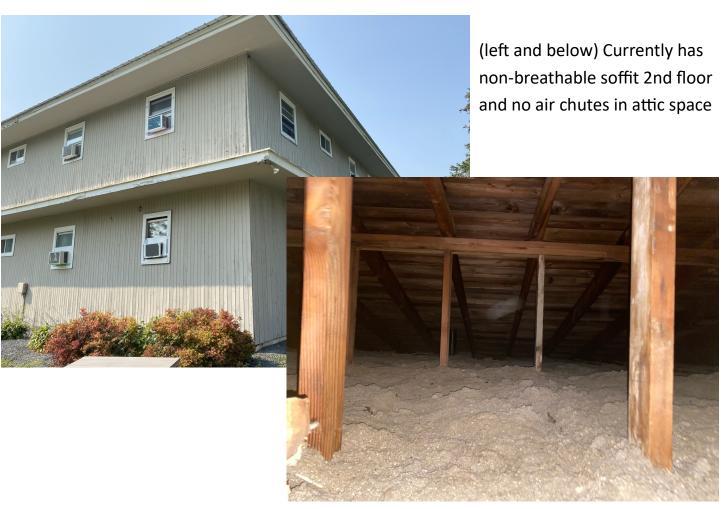

## INSULATING GOOD NEWS LODGE

The ARC wants to install new 6 foot Air Chutes, Block plate under air chute with fiber glass and install R40 Blown Cellulose in the attic Area to bring it to R50.

This upgrade will prevent ice dams from reoccurring and ruining the building. It will also cut the cost of electricity and heating bills.