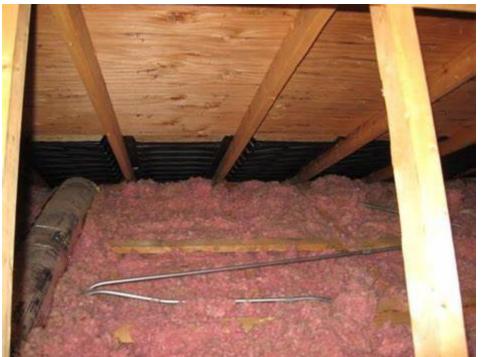

The cost for doing this job including labor and materials is \$9512.00

We thank you for prayerfully considering this proposal and partnering with our ministry.

(left) Attic space after air chute installation.