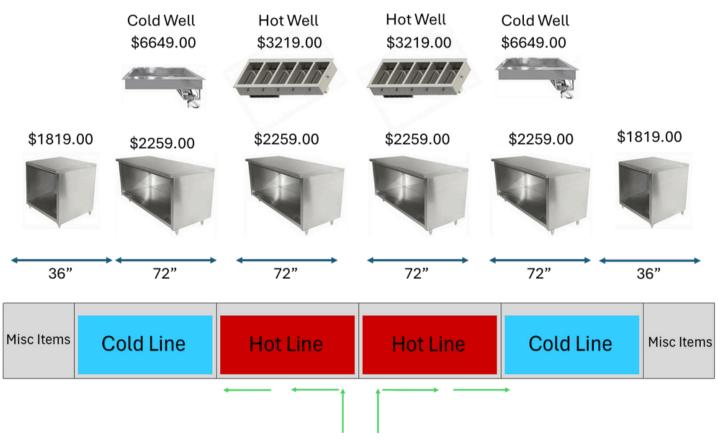

## **Manna Inn Serving Line Remodel**

The serving line in Manna Inn is in need of being updated. Current layout consists of multiple different units that have been welded together to function. Updating this will enable the ARC to have two full hot and cold line available at all times, increase serving efficiency for both the kitchen and the guests as well as make the electrical infrastructure safer.

Total for this proposal with shipping costs is \$34,600 for this list of pieces below.

We thank you for prayerfully considering this proposal and partnering with our ministry.

3110 E. Medicine Lake Blvd, Plymouth, MN 55441 www.aflcdevelopment.org\_ ph 763-545-5631 | tonnes@aflc.org